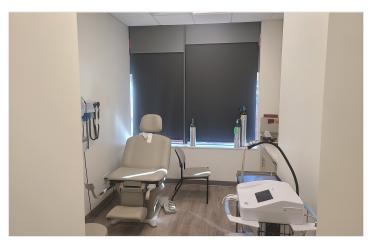

furniture, fixtures, and X-Ray equipment. Above is an elegant and unique 1938

building with limestone porte-cochere entryway designed by the renowned architect Emory Roth. FEATURES:

- (4) Exam Rooms
- (1) X Ray Room
- (1) Lab
- (3) ADA Bathrooms
- Waiting Room
- Reception Area
- Staffing Area
- Nurse Station
- (1) Storage Room + (2) Janitor's Closet