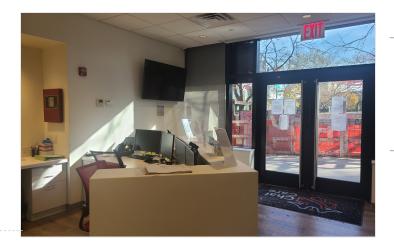

## Manhattan - Midtown East

UNIT SIZE: 2,000 SF FLOOR: Ground Level PRICE: \$75 PSF POSSESSION: Immediate TERM: Negotiable

This Trophy ground-level Medical space offers a turn-key solution for almost any Medical office use. This property features a new build-out complete with

furniture, fixtures, and X-Ray equipment. Above is an elegant and unique 1938

building with limestone porte-cochere entryway designed by the renowned architect Emory Roth. FEATURES:

- (4) Exam Rooms
- (1) X Ray Room
- (1) Lab
- (3) ADA Bathrooms
- Waiting Room
- Reception Area
- Staffing Area
- Nurse Station
- (1) Storage Room + (2) Janitor's Closet