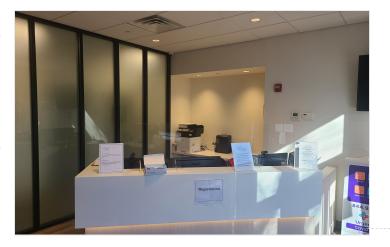

furniture, fixtures, and X-Ray equipment. Above is an elegant and unique 1938

building with limestone porte-cochere entryway designed by the renowned architect Emory Roth. FEATURES:

- (4) Exam Rooms
- (1) X Ray Room
- (1) Lab
- (3) ADA Bathrooms
- Waiting Room
- Reception Area
- Staffing Area
- Nurse Station
- (1) Storage Room + (2) Janitor's Closet