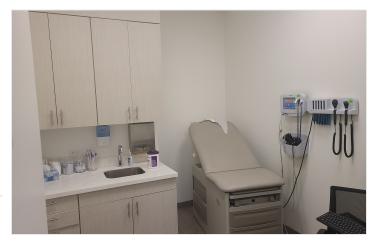

furniture, fixtures, and X-Ray equipment. Above is an elegant and unique 1938

building with limestone porte-cochere entryway designed by the renowned architect Emory Roth. FEATURES:

- (4) Exam Rooms
- (1) X Ray Room
- (1) Lab
- (3) ADA Bathrooms
- Waiting Room
- Reception Area
- Staffing Area
- Nurse Station
- (1) Storage Room + (2) Janitor's Closet