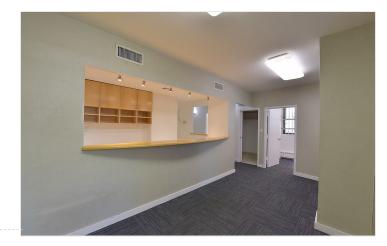

#### Manhattan

UNIT SIZE: 2500 FLOOR: Ground / First Floor PRICE: \$10,208 (monthly) POSSESSION: Immediate TERM: Negotiable

Introducing a prime medical office space in the heart of the Yorkville neighborhood in Manhattan, NY. This 2,500 SF ground floor unit offers a turn-key solution for any medical office, with (7) office/exam rooms, a larger waiting room/reception area, and a large pantry area. Additionally, the unit is ADA accessible and compliant, with (2) private in-unit ADA bathrooms and (1) lab area.

Located in a 19-story, white-brick apartment building at 1532-1546 York Avenue, built in 1962, this space offers 24/7 building access and is ideal for any medical office looking for a prime location close to major medical facilities in the area. The building is steps away from Central Park, luxurious shopping, Michelin-starred restaurants, and renowned cultural institutions.