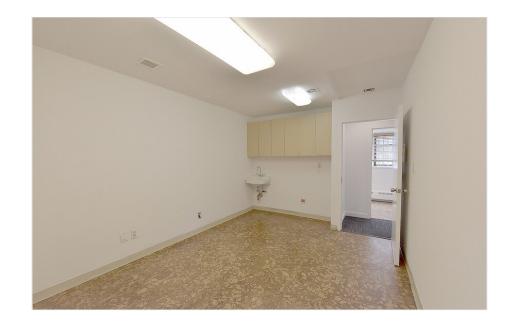

#### Manhattan

UNIT SIZE: 2500 FLOOR: Ground / First Floor PRICE: \$10,208 (monthly) POSSESSION: Immediate TERM: Negotiable

Introducing a prime medical office space in the heart of the Yorkville neighborhood in Manhattan, NY. This 2,500 SF ground floor unit offers a turn-key solution for any medical office, with (7) office/exam rooms, a larger waiting room/reception area, and a large pantry area. Additionally, the unit is ADA accessible and compliant, with (2) private in-unit ADA bathrooms and (1) lab area.