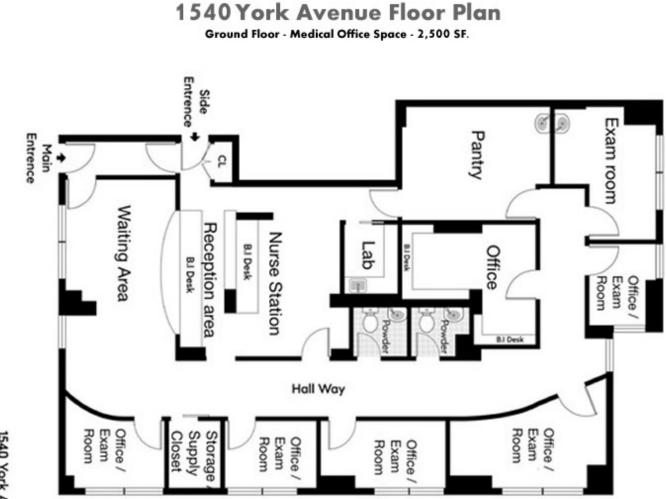

#### Manhattan

UNIT SIZE: 2500 FLOOR: Ground / First Floor PRICE: \$10,208 (monthly) POSSESSION: Immediate TERM: Negotiable

Introducing a prime medical office space in the heart of the Yorkville neighborhood in Manhattan, NY. This 2,500 SF ground floor unit offers a turn-key solution for any medical office, with (7) office/exam rooms, a larger waiting room/reception area, and a large pantry area. Additionally, the unit is ADA accessible and compliant, with (2) private in-unit ADA bathrooms and (1) lab area.