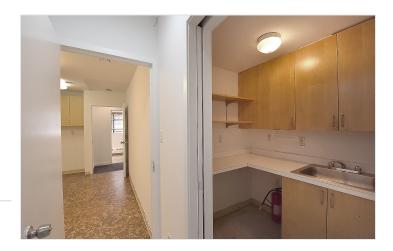

#### Manhattan

UNIT SIZE: 2500 FLOOR: Ground / First Floor PRICE: \$10,208 (monthly) POSSESSION: Immediate TERM: Negotiable

Introducing a prime medical office space in the heart of the Yorkville neighborhood in Manhattan, NY. This 2,500 SF ground floor unit offers a turn-key solution for any medical office, with (7) office/exam rooms, a larger waiting room/reception area, and a large pantry area. Additionally, the unit is ADA accessible and compliant, with (2) private in-unit ADA bathrooms and (1) lab area.

Located in a 19-story, white-brick apartment building at 1532-1546 York Avenue, built in 1962, this space offers 24/7 building access and is ideal for any medical office looking for a prime location close to major medical facilities in the area. The building is steps away from Central Park, luxurious shopping, Michelin-starred restaurants, and renowned cultural institutions.