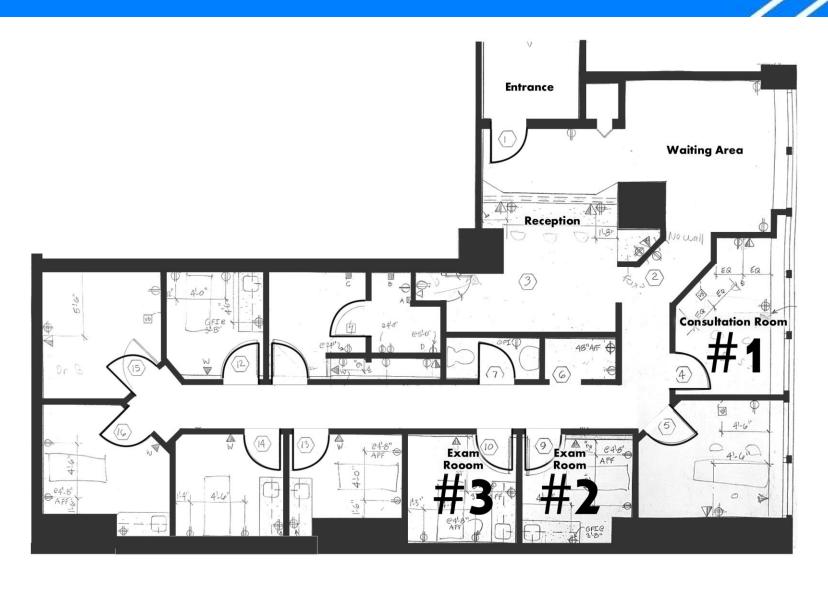

#### **Shared Medical Office for 1 or 2 Physicians Partial Sixth Floor Office**

Ideal medical office space with experienced Internist in a professional setting.

Type: Sublease (Physician Shared Office with Internist)

#### **Features**

- For 1 or 2 Physicians
- (1 to 2) Private Office / Consultation Room
- (2 or 4) Exclusive use of two Exam Rooms
- (1 to 2) Position for Doctor's Assistant
- (1) Position for Receptionist / Bookkeeping
- Modern Building
- Additional Second Lobby ADA Access from 58th Street
- Move-in Condition; recently upgraded
- 24/7 Access
- Attended Lobby
- Rent includes; Heat, Water, Cleaning
- Renovated Common Areas
- High-Speed Internet
- Convenient Subway Access (4, 5, 6, E, M, N, Q, R)

Located in a Top Class A Medical Office Building located between Lexington and Park on  $57^{\rm th}$  Street.

Exam Room

Exam Room

**Medical Space For Lease** 

**Medical Space For Lease** 

Exam Room

Private Windowed Office